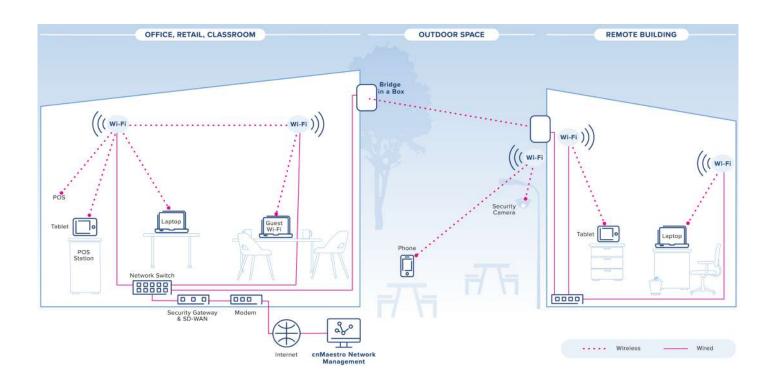

## **Reliable and Cost-Effective Connectivity**

Cambium Networks delivers solutions that are easy to plan, install, and maintain. While **one size doesn't fit all,** all, should act as one. Cambium elements all work together to provide a unified and simplified network.

# Deliver exceptional experiences every time in the residence, business, and classroom - from the city, to the country and everywhere in-between.

Cambium's approach to building networks leverages our decades-long foundation of providing network solutions that deliver:

# **Solutions for Residential Internet Service Providers**

Cambium's ONE Network for Residential ISPs includes broadband infrastructure and residential Wi-Fi hardware and software. Fixed wireless and fiber broadband infrastructure can be managed via a single pane of glass with cnMaestro. The Quality of Experience appliance can priotize end-user applications to enable the best possible experience for subscribers. The home router delivers exceptional performance from a single device or in a mesh configuration. Self-service Wi-Fi is enabled via mobile app.

# Solutions for Enterprise Managed **Service Providers or Enterprise IT**

Cambium's ONE Enterprise Network spanning from the WAN edge to LAN to end devices, reduces costs and increases reliability and security through automation and AI analytics across the entire network stack. Complementing the offering is a partner program delivering more opportunities for higher margin, increased revenue, and reduced risk for its top-tier partners.