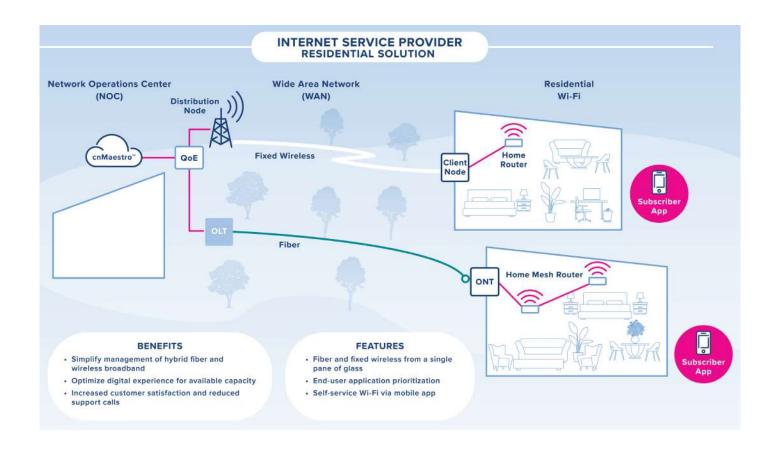

# **Solutions for Residential Internet Service Providers**

Cambium's ONE Network for Residential ISPs includes broadband infrastructure and residential Wi-Fi hardware and software. Fixed wireless and fiber broadband infrastructure can be managed via a single pane of glass with cnMaestro. The Quality of Experience appliance can priotize end-user applications to enable the best possible experience for subscribers. The home router delivers exceptional performance from a single device or in a mesh configuration. Self-service Wi-Fi is enabled via mobile app.